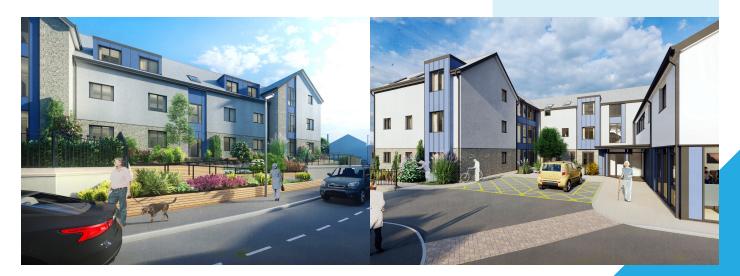

This is the first Extra Care project in Wales for MetStructures. The access to the site is up a particular narrow street, for which the MetStructures logistics teams input has been critical to the site programme and planning.

## **FEATURES:**

- · Site accessed from narrow one-way road
- 3 Storey structure
- Feature stone façades
- · Partial ground floor hot-rolled podium with composite concrete deck to first floor
- Dormer windows

## **SUMMARY**

| MAIN CONTRACTOR: R.L. Davies                  |
|-----------------------------------------------|
| PROJECT LOCATION: Pwllheli                    |
| <b>DEVELOPMENT USE:</b> Extra Care Apartments |
| FLOOR FINISH:Concrete Deck                    |
| ROOF DESIGN: Concrete deck                    |
| SITE PROGRAMME:10 weeks                       |