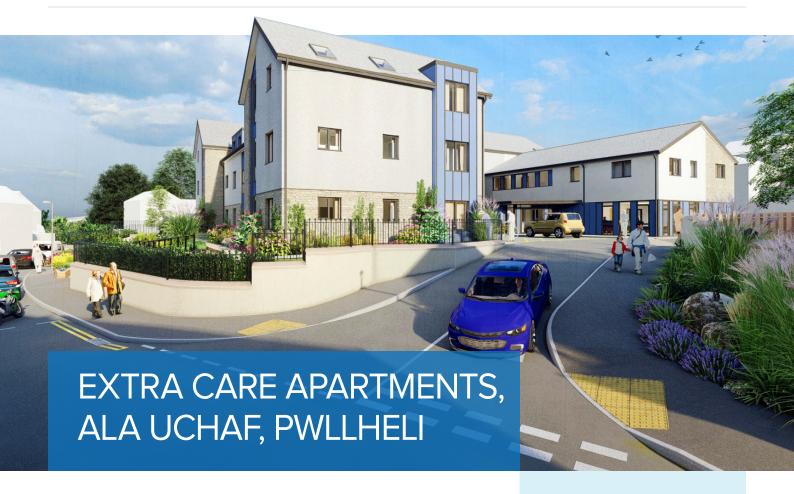

This is the first Extra Care project in Wales for MetStructures. The access to the site is up a particular narrow street, for which the MetStructures logistics teams input has been critical to the site programme and planning.

## **FEATURES:**

- · Site accessed from narrow one-way road
- 3 Storey structure
- Feature stone façades
- · Partial ground floor hot-rolled podium with composite concrete deck to first floor
- Dormer windows

## **SUMMARY**

| MAIN CONTRACTOR: R.L. Davies                  |
|-----------------------------------------------|
| PROJECT LOCATION: Pwllheli                    |
| <b>DEVELOPMENT USE:</b> Extra Care Apartments |
| FLOOR FINISH:Concrete Deck                    |
| ROOF DESIGN: Concrete deck                    |
| SITE PROGRAMME:10 weeks                       |